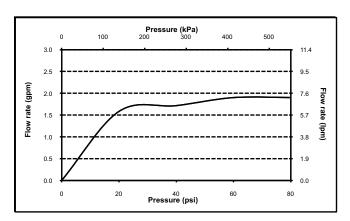

### PRODUCT SPECIFICATION

The mulit-spray handshower shall have a maximum flow rate of 2.0 gpm (7.5 lpm). Product shall have a 4-1/2" handshower and a 4" diameter spray face. Product shall have 5 multifunction spray modes. Spray modes shall be spray, spray and massage combo, massage, mist and pause. Product shall have rubber nozzles to prevent limescale build up. Product shall be TOTO Model TS400FL55#

### **SPECIFICATIONS**

Warranty
Lifetime Limited Warranty

(Residential Use)

One Year (Commercial Use)

Material ABSShipping Weight 0.9 lbs.

Shipping Dimensions 4"L x 4-1/4"W x 11-1/4"H

• Maximum Flow Rate 2.0 gpm (7.6 lpm)