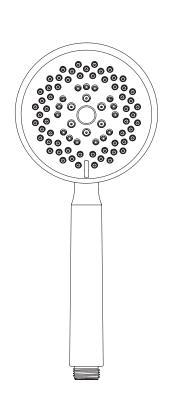

#### **FEATURES**

- WaterSense certified low-flow 2.0 gpm (7.5 lpm)
- Multifunction showerhead with 5 spray modes
  - Spray
  - Spray & Massage Combo
  - Massage
  - Mist
  - Pause
- 4-1/2" handshower
- 4" diameter spray face
- Rubber nozzles to prevent limescale build up
- G 1/2" connection

### PRODUCT SPECIFICATION

The mulit-spray handshower shall have a maximum flow rate of 2.0 gpm (7.5 lpm). Product shall have a 4-1/2" handshower and a 4" diameter spray face. Product shall have 5 multifunction spray modes. Spray modes shall be spray, spray and massage combo, massage, mist and pause. Product shall have rubber nozzles to prevent limescale build up. Product shall be TOTO Model TS400FL55#