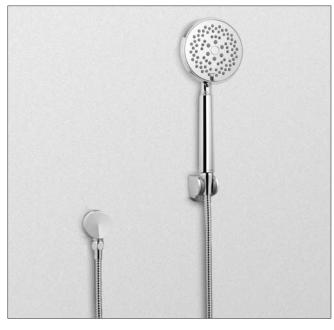

## Transitional Collection Series B Multi-Spray Handshower

#### **FEATURES**

- WaterSense certified low-flow 2.0 gpm (7.5 lpm)
- Multifunction showerhead with 5 spray modes
  - Spray
  - Spray & Massage Combo
  - Massage
  - Mist
  - Pause
- 4-1/2" handshower
- 4" diameter spray face
- Rubber nozzles to prevent limescale build up
- G 1/2" connection

### PRODUCT SPECIFICATION

The mulit-spray handshower shall have a maximum flow rate of 2.0 gpm (7.5 lpm). Product shall have a 4-1/2" handshower and a 4" diameter spray face. Product shall have 5 multifunction spray modes. Spray modes shall be spray, spray and massage combo, massage, mist and pause. Product shall have rubber nozzles to prevent limescale build up. Product shall be TOTO Model TS400FL55#

TS400FL55: Transitional Collection Series B Multi-Spray Handshower 4-1/2"

# Please note the following components are sold separately:

TS101R Wall Outlet

TS101S Shower Arm Mount

TS101V Handshower Wall-Mount

IS101W60 Shower Hose 60"

### OPTIONAL HANDSHOWER COMPONENTS:

- TS101R: Wall Outlet

- TS101S: Shower Arm Mount - TS101V: Handshower Wall-Mount

- TS101W60: Shower Hose 60"

These dimensions and specifications are subject to change without notice