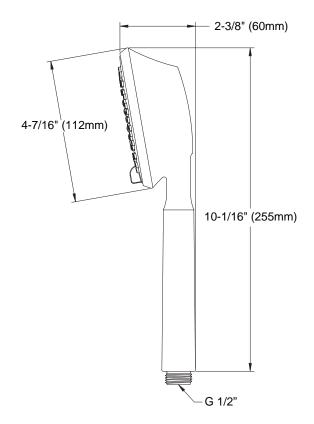

#### **FEATURES**

- WaterSense certified low-flow 2.0 gpm (7.5 lpm)
- Multifunction showerhead with 5 spray modes
  - Spray
  - Spray & Massage Combo
  - Massage
  - Mist
  - Pause
- 4-1/2" handshower
- 4" diameter spray face
- Rubber nozzles to prevent limescale build up
- G 1/2" connection

### PRODUCT SPECIFICATION

The mulit-spray handshower shall have a maximum flow rate of 2.0 gpm (7.5 lpm). Product shall have a 4-1/2" handshower and a 4" diameter spray face. Product shall have 5 multifunction spray modes. Spray modes shall be spray, spray and massage combo, massage, mist and pause. Product shall have rubber nozzles to prevent limescale build up. Product shall be TOTO Model TS400FL55#

### **SPECIFICATIONS**

Warranty
Lifetime Limited Warranty

(Residential Use)

One Year (Commercial Use)

Material ABSShipping Weight 0.9 lbs.

Shipping Dimensions 4"L x 4-1/4"W x 11-1/4"H

• Maximum Flow Rate 2.0 gpm (7.6 lpm)