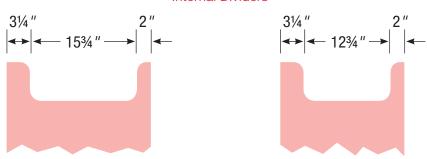

shown on these specification sheets due to variability in construction materials.

Our products are engineered to maintain close dimensional tolerances but variability in manufacturing materials can change dimensions slightly (normally within ½-1/8" but occasionally up to ½-3/16").

In most applications these slight variations will have no impact upon installation, appearance, or function. However, when planning and finishing a space for a built in vanity, do not frame or finish the space before measuring the actual cabinet!

We can not be responsible for any expenses incurred as a result of the end user or contractor not following this guideline.









21" or 18" front-to-back option

## 42" Vanity

42" wide 34½" tall 21" or 18" front-to-back

Internal Dividers

## Internal Dividers



All dimensions are nominal and may vary slightly.