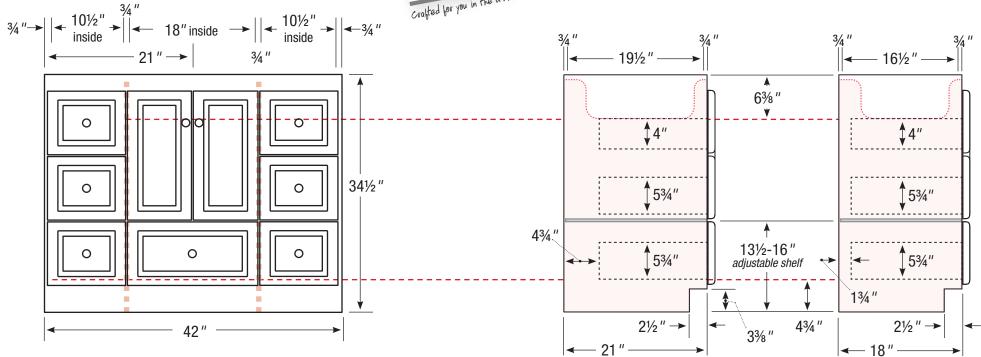

We can not be responsible for any expenses incurred as a result of the end user or contractor not following this guideline.

21" or 18" front-to-back option

## 42" Vanity

42" wide 34½" tall 21" or 18" front-to-back

Internal Dividers