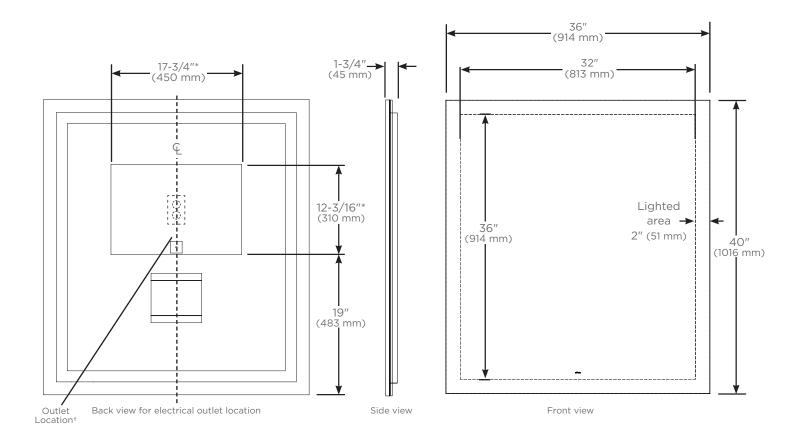

#### Dimensions

Height: 40" (1016 mm) Width: 36" (914 mm) Depth: 1-3/4" (45 mm)

#### **Electrical System**

• 120 Vac 60Hz wall outlet as shown in drawing

| Model Number Key |        |       |        |               |               |                     |              |            |  |
|------------------|--------|-------|--------|---------------|---------------|---------------------|--------------|------------|--|
| Vitality         | Mirror | Width | Height | Shape         | Light Pattern | Edge Type           | Options      | Color Temp |  |
| Y                | Μ      | 36    | 40     | R = Rectangle | P = Perimeter | FP = Flat, Polished | D = Defogger | 3 = 2700K  |  |

\* Defogger Size

<sup>+</sup> See instructions for wiring and location