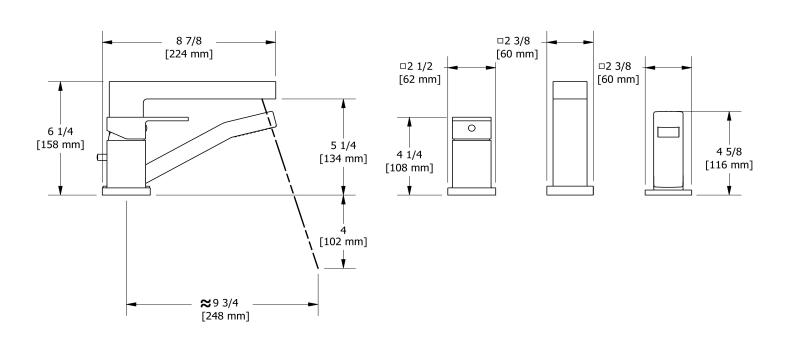

3-piece Type P (pressure balance) deck-mount tub filler with hand shower trim **TUS16** 

# **Descriptions**

- 1-jet hand shower/scale-free
- ½" inlet male NPT
- Ceramic cartridge and balancing spool with check valves
- Trim only

### Available flow

• 23 L/min, 6.0 gpm (US) 60psi