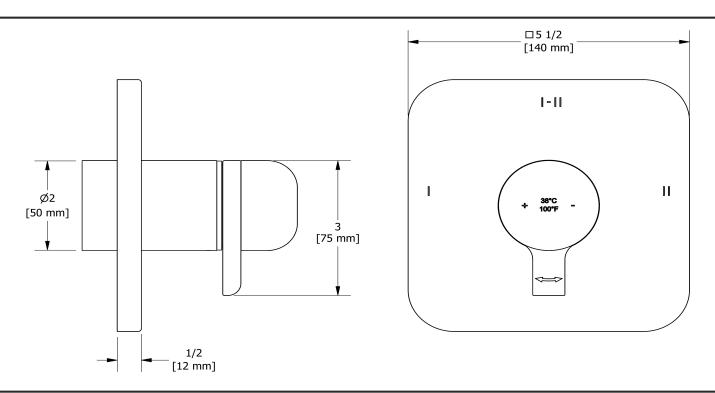

# **Descriptions**

- Thermostatic/pressure balance coaxial cartridge with check valves
- R23, R23-SPEX or R23-EX rough required to complete
- Trim only
- 4 positions (OFF, 1, 1 and 2, 2) share