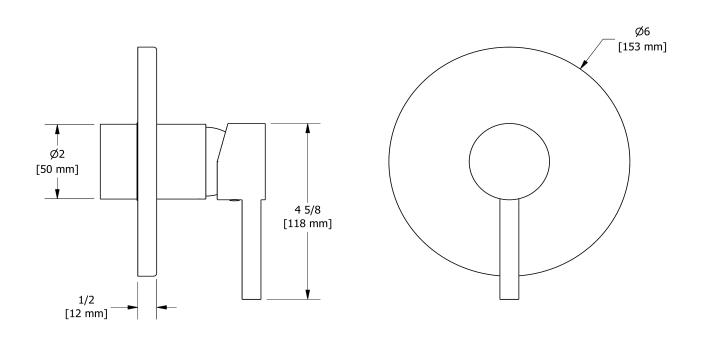

Type P (pressure balance) valve trim **TCSTM51** 

## **Descriptions**

- Trim only
- Ceramic cartridge and balancing spool with check valves
- Double action: flow and temperature control
- R51, R51-SPEX or R51-EX rough required to complete