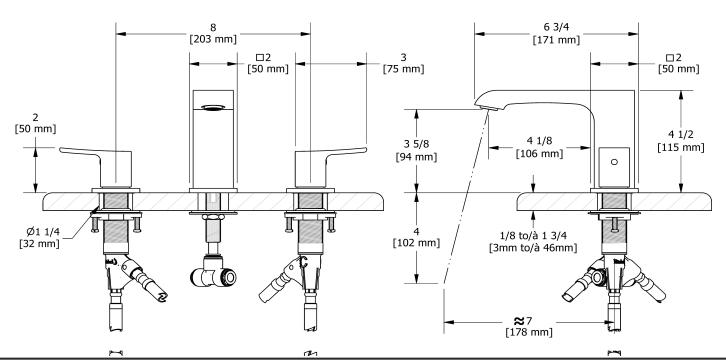

8" lavatory faucet **ZO08** 





# **Specifications**

## **Descriptions**

- Ceramic cartridge
- Push drain
- 3/8" speedway compression

### Available colors

- C : Chrome
- BN: Brushed Nickel (PVD)
- PN: Polished Nickel (PVD)

#### Available flows

- 5.7 L/min, 1.5 gpm (US) 60psi \*
- 1.9 L/min, 0.5 gpm (US) 60psi ( **ZO08-05** )
- 3.7 L/min, 1 gpm (US) 60psi ( **ZO08-10** )
- \*EPA certification applicable to the indicated model only\*

#### **Certifications**

- CSA B125.1
- NSF/ANSI standard 61 and 372
- ASME A112.18.1
- CMR248 Approval
- ADA



Sizes, models and finishes may differ from thoses presented.

#### Warranty

This Riobel Inc. product you have purchased carries a Limited Lifetime Warranty on the chrome, PVD finish, blacks and all working parts and is guaranteed from the initial purchase date against all manufacturing defects. All other finishes, including plastic components, are guaranteed for one year. All electric and/or electronic parts are covered by a 5-year limited warranty. The warranty offered on our products will be honored only if the installation is performed by a certified master plumber.

#### **Customer Care**

Phone (800) 777 - 9762 | Email: customercare@houseofrohl.com | Website: houseofrohl.com/support/contact-us