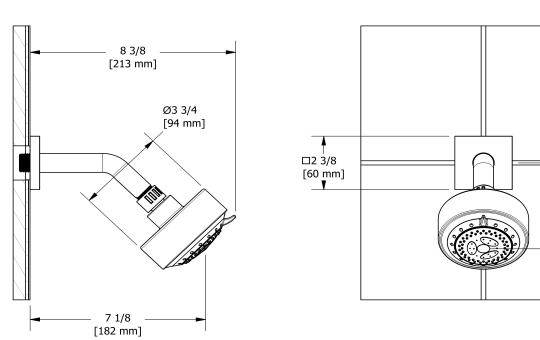

Eco 3-jet shower head with arm **346** 







# **Descriptions**

- 3 jets: tropical breeze, luxurious, massage
- Scale-fre
- Shower arm with square flange
- Swivel

# Available colors

- C : Chrome
- BN: Brushed Nickel (PVD)
- PN: Polished Nickel (PVD)

# **Available flows**

- 7 L/min, 1.85 gpm (US) 60psi
- 6.7 L/min, 1.8 gpm (US) 60psi ( **346-WS** ) \*
- \*EPA certification applicable to the indicated model only\*

### **Certifications**

- CSA B125.1
- ASME A112.18.1



### Sizes, models and finishes may differ from thoses presented.

3 3/4 [96 mm]

# Warranty

This Riobel Inc. product you have purchased carries a Limited Lifetime Warranty on the chrome, PVD finish, blacks and all working parts and is guaranteed from the initial purchase date against all manufacturing defects. All other finishes, including plastic components, are guaranteed for one year. All electric and/or electronic parts are covered by a 5-year limited warranty. The warranty offered on our products will be honored only if the installation is performed by a certified master plumber.

#### **Customer Care**

Phone (800) 777 - 9762 | Email: customercare@houseofrohl.com | Website: houseofrohl.com/support/contact-us