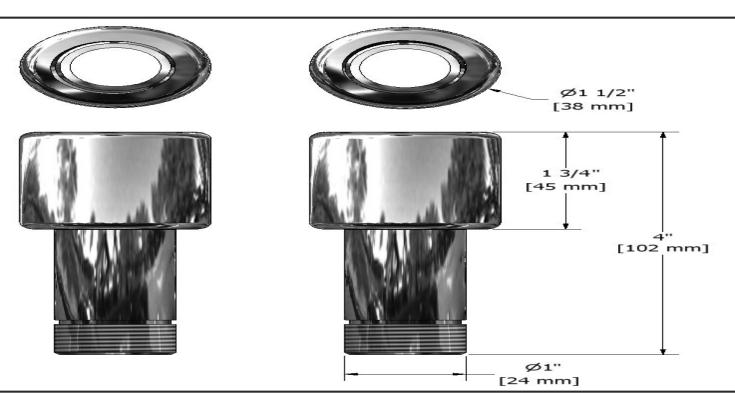

## **Descriptions**

- 34" male NPT x 34" female NPT
- Pair

## **Available colors**

- C : Chrome
- BN : Brushed Nickel (PVD)

Sizes, models and finishes may differ from thoses presented.