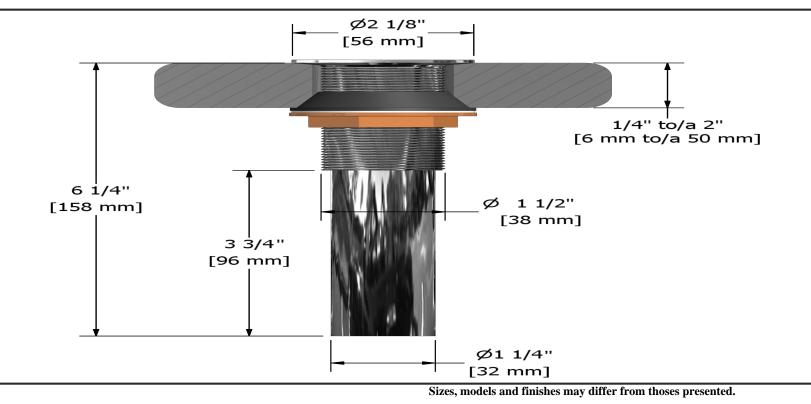

Lavatory open grid drain without overflow **DO170** 

# Specifications

# Description

• Ø1¼" tail piece

## Available colors

- C : Chrome
- BN : Brushed Nickel (PVD)

#### Certifications

- CMR248 Approval
- CSA B125.2
- ASME A112.18.2



cUPC®



### Warranty

This **Riobel Inc.** product you have purchased carries a Limited Lifetime Warranty on the chrome, PVD finish, blacks and all working parts and is guaranteed from the initial purchase date against all <u>manufacturing defects</u>. All other finishes, including plastic components, are guaranteed for one year. All electric and/or electronic parts are covered by a 5-year limited warranty.

#### **Customer Service**

Ontario, West Canada : 888-287-5354 Quebec, Maritimes, United States : 866-473-8442