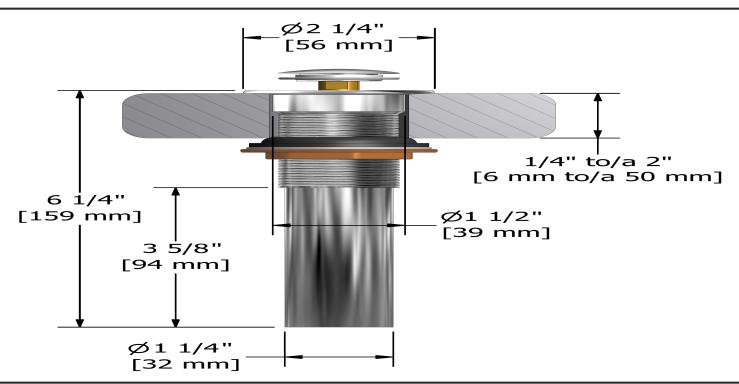

# **Specifications**

## **Descriptions**

- Ø11/4" tail piece
- Push drain

#### Available colors

- C: Chrome
- BN : Brushed Nickel (PVD)

## **Certifications**

- CMR248 Approval
- CSA B125.2
- ASME A112.18.2

CUPC®



Sizes, models and finishes may differ from thoses presented.

### Warranty

This **Riobel Inc.** product you have purchased carries a Limited Lifetime Warranty on the chrome, PVD finish, blacks and all working parts and is guaranteed from the initial purchase date against all <u>manufacturing defects</u>. All other finishes, including plastic components, are guaranteed for one year. All electric and/or electronic parts are covered by a 5-year limited <u>warranty</u>.

## **Customer Service**

Ontario, West Canada: 888-287-5354 Quebec, Maritimes, United States: 866-473-8442