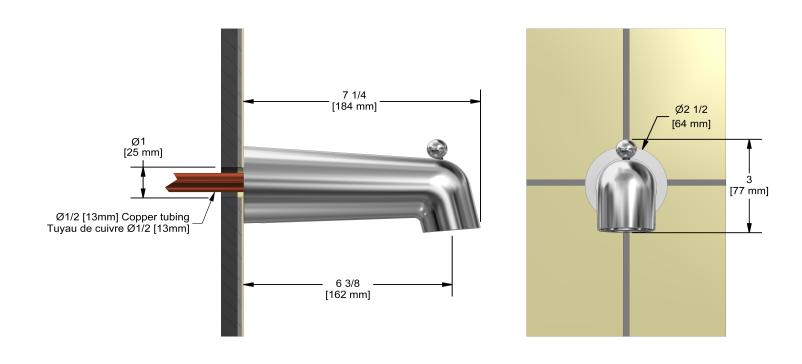

## Descriptions

- <sup>1</sup>/<sub>2</sub>" copper slip fit inlet
- Diverter
  - Flow diffuser
  - Drilling hole diameter = 1 (25mm)
  - Available colors
  - C : Chrome
  - BN : Brushed Nickel (PVD)