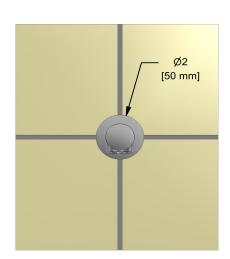

# **Descriptions**

- ½" copper slip fit inlet
- Brass
- Drilling hole diameter = 1 (25mm)