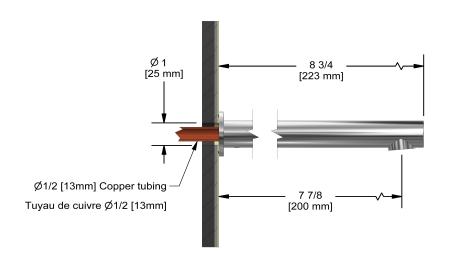

# **Descriptions**

- ½" copper slip fit inlet
- Brass
- Drilling hole diameter = 1 (25mm)