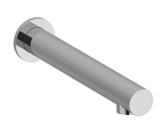

# **Descriptions**

- ½" copper slip fit inlet
- Brass
- Drilling hole diameter = 1 (25mm)