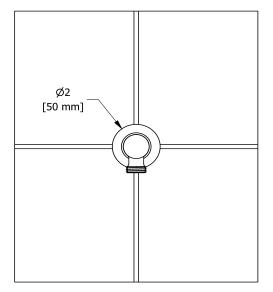

## Descriptions

- Adjustable depth
- <sup>1</sup>/<sub>2</sub>" outlet male
- <sup>1</sup>/<sub>2</sub>" inlet female NPT