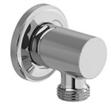

## Descriptions

- Adjustable depth
- <sup>1</sup>/<sub>2</sub>" outlet male
- <sup>1</sup>/<sub>2</sub>" inlet female NPT