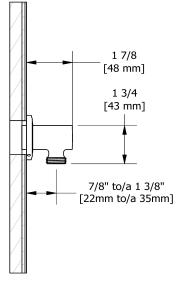

## Descriptions

- Adjustable depth
- <sup>1</sup>/<sub>2</sub>" outlet male
- <sup>1</sup>/<sub>2</sub>" inlet female NPT