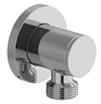

# Descriptions

- <sup>1</sup>/<sub>2</sub>" inlet female NPT
- Adjustable depth
- <sup>1</sup>/<sub>2</sub>" outlet male