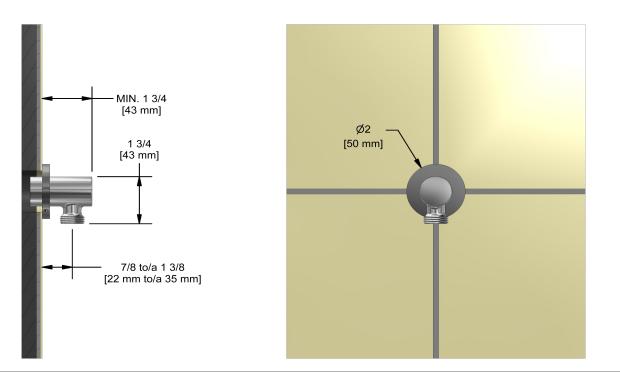

# Descriptions

- <sup>1</sup>/<sub>2</sub>" inlet female NPT
- Adjustable depth
- <sup>1</sup>/<sub>2</sub>" outlet male