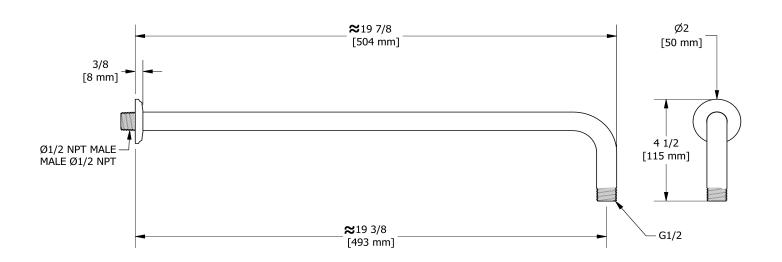

# **Specifications**

# **Descriptions**

- ½" inlet male NPT
- Shower arm with Momenti flange

# Available colors

• C : Chrome

• BN: Brushed Nickel (PVD)

• PN: Polished Nickel (PVD)





#### Sizes, models and finishes may differ from thoses presented.

### Warranty

This Riobel Inc. product you have purchased carries a Limited Lifetime Warranty on the chrome, PVD finish, blacks and all working parts and is guaranteed from the initial purchase date against all manufacturing defects. All other finishes, including plastic components, are guaranteed for one year. All electric and/or electronic parts are covered by a 5-year limited warranty.

## **Customer Service**