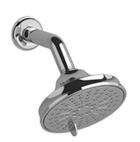

2-jet shower head with arm **356** 

# **Descriptions**

- Scale-free
- Shower arm with Momenti flange
- Swivel
- 2 jets: luxurious, invigorating
- Six positions