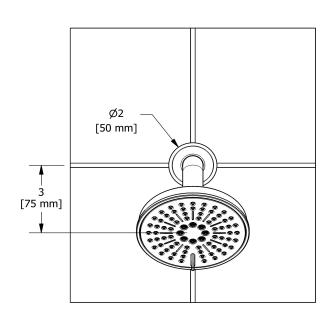

2-jet shower head with arm **356** 

# **Descriptions**

- Scale-free
- Shower arm with Momenti flange
- Swivel
- 2 jets: luxurious, invigorating
- Six positions