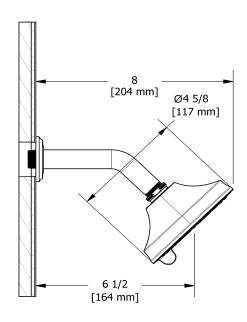

2-jet shower head with arm **356** 

# **Descriptions**

- Scale-free
- Shower arm with Momenti flange
- Swivel
- 2 jets: luxurious, invigorating
- Six positions