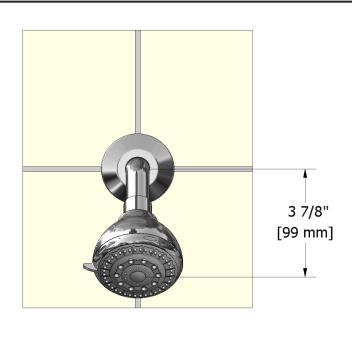

3-jet shower head with arm 308

## **Descriptions**

- Swivel
- 3 jets: tropical breeze, luxurious, massage
- Shower arm with round flange
- Scale-free