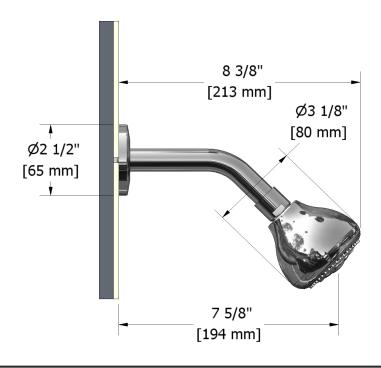

3-jet shower head with arm 308

## **Descriptions**

- Swivel
- 3 jets: tropical breeze, luxurious, massage
- Shower arm with round flange
- Scale-free