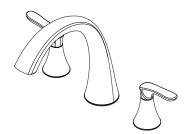

### Roman Tub Trim

RT6-5WRC Finish(C) □ RT6-5WRK Finish(K) RT6-5WRY Finish(Y)

- Lever Handles
- 3-Hole Installation
- Trim Only, Valve Not Included
- Solid Brass Construction