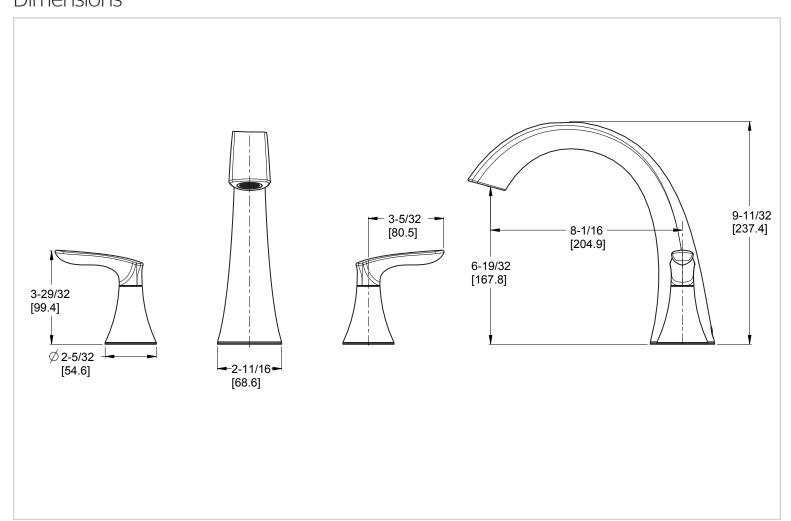

# Pfister

# Weller™

### Roman Tub Trim

RT6-5WRC Finish(C) □ RT6-5WRK Finish(K) RT6-5WRY Finish(Y)



- Lever Handles
- 3-Hole Installation
- Trim Only, Valve Not Included
- Solid Brass Construction

# Specifications

#### **Features**

- All Metal Construction
- Fixed Hub
- PVD Flnish
- Requires OX6-050R or OX6-15OR Rough-In
- Trim Only, Valve Not Included
- Pforever Warranty®

### Code Compliance

Pfister products are designed and manufactured in compliance with the following standards and codes:



- CSA B125 Certified
- ASME A112.18.1
- ADA Compliant-ANSI A117.1 (Lever handles only)



## **Dimensions**