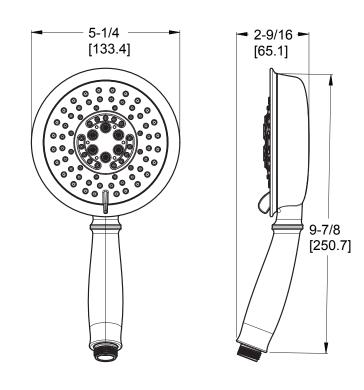

# Pfister

## Handshower

973-168A Finish(A) 973-168J Finish(J) 973-168Y Finish(Y)



# Specifications

#### Features

- 1.8 GPM Flow Rate
- Multi-Function Handheld (5 Functions: Massage, Rain, Invigorating Spray, Champagne/Raincan Combo, and Champagne Spray)
- Hose and Cradle Not Included
- Pforever Warranty<sup>®</sup>

### Dimensions

• Multi-Function Handheld

#### Code Compliance

Pfister products are designed and manufactured in compliance with the following standards and codes:

- ASME A112.18.1
- CEC Compliant
- CAL Green Compliant
- EPA WaterSense Compliant
- ASME A112.18.3 (Backflow Prevention)



July 20, 2018