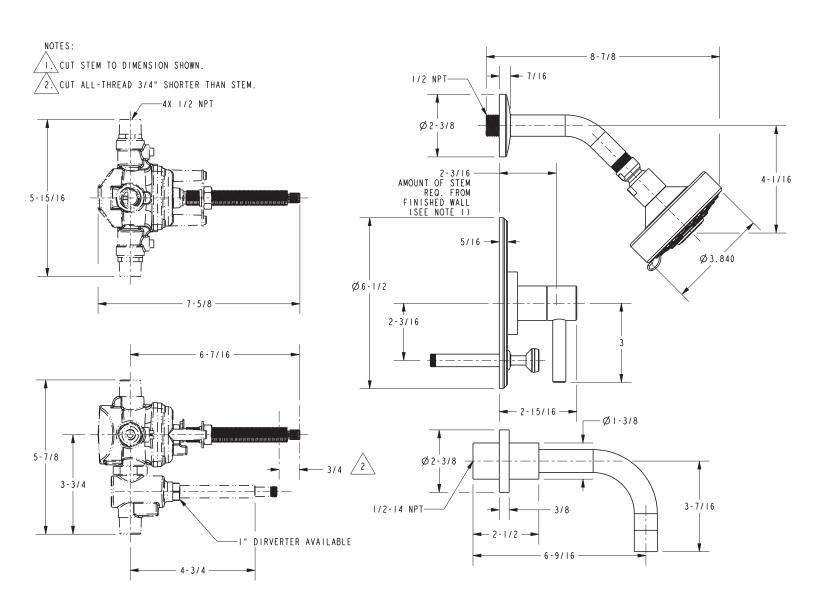

# 3-1502BP

**PRODUCT DIMENSIONS** (Units are in inches)

# East Linear Tub and Shower Trim **3-1502BP**

Page 2 of 2 Spec\_3-1502BP\_d\_3.18

t: 949.417.5207 | www.newportbrass.com ©2016 Brasstech, Inc.