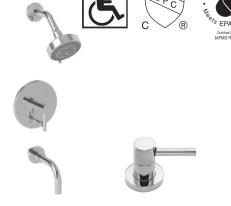

**Tub and Shower Trim** 

3-1502BP

Also 3-255

AsterSen.

3-1502BP

3-255

#### **Features**

- Solid brass construction
- Face plate with ADA compliant contemporary lever handle and diverter pull-knob
- 1.8 gallons (6.7 liters) per minute maximum flow rate showerhead
- ADA compliant comtemporary lever handle assembly for control valve
- Intended for use with Newport Brass rough valve(s) as specified (Required Accessory)

#### **Product Specification**: Add size designator and "Color / Finish" suffix to Model number, below.

The single-control Tub and Shower Trim shall be made of solid brass construction. Tub and Shower Trim shall include showerhead with arm and flange, tub spout and faceplate with ADA compliant handle and diverter pull-knob. Showerhead shall have a maximum flow rate of 1.8 gallons (6.7 liters) per minute. Shower System Control Valve Trim(s) (Escutcheon/Handle) shall be ADA compliant when used with specified Shower System Control Valve. Tub and Shower Trim shall be Newport Brass Model 3-1502BP/\_\_\_\_\_ and single-control Tub and Shower rough valve shall be Newport Brass Model 1-\_\_\_\_. [Optional Shower System Control Valve Trim (Escutcheon/Handle) shall be 3-255/\_\_\_\_\_ and Shower System Control Valve shall be 1-617].