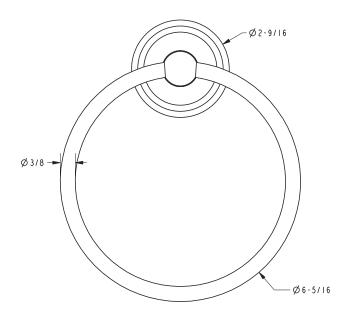

0B: Oil Rubbed Bronze15: Polished Nickel15S: Satin Nickel - PVD26: Polished Chrome

• Other: Refer to the Newport Brass catalog for additional color/finish options.



| Specified Model |             |                     |
|-----------------|-------------|---------------------|
| Model           | Description | Colors   Finishes   |
| 890-1410        | Towel Ring  | 10B 15 15S 26 Other |

## **Product Specification** Add "Color / Finish" suffix to Model number, below.

The Towel Ring shall be made of solid brass construction and incorporate a single-post, horizontal pivot design with hanging, closed ring. Towel Ring shall complement Newport Brass Alveston product series. Towel Ring shall be Newport Brass Model 890-1410/\_\_\_.

# 890-1410

## **PRODUCT DIMENSIONS** (Units are in inches)