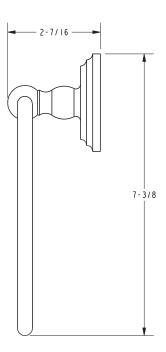

: Oil Rubbed Bronze15: Polished Nickel15S: Satin Nickel - PVD26: Polished Chrome

• Other: Refer to the Newport Brass catalog for additional color/finish options.



| Specified Model |             |                     |
|-----------------|-------------|---------------------|
| Model           | Description | Colors   Finishes   |
| 890-1410        | Towel Ring  | 10B 15 15S 26 Other |

## **Product Specification** Add "Color / Finish" suffix to Model number, below.

The Towel Ring shall be made of solid brass construction and incorporate a single-post, horizontal pivot design with hanging, closed ring. Towel Ring shall complement Newport Brass Alveston product series. Towel Ring shall be Newport Brass Model 890-1410/\_\_\_.

# 890-1410

## **PRODUCT DIMENSIONS** (Units are in inches)