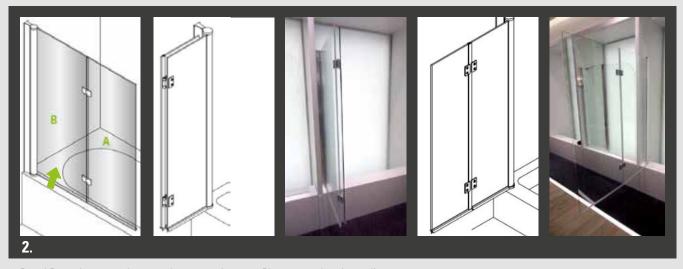

## Herencia bathtub door

Panel A can be opened outward up to 180 degrees. Please see the above diagram.

Panel B can be opened outward up to 90 degrees. Please see the above diagram.