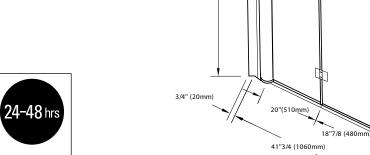

## **BOXES SIZE:**

61" x 24" x 3"

NET WEIGHT: GROSS WEIGHT

60 lbs | 60 lbs

59" (1500mm)

\* Produits Neptune applies a cutting-edge protective covering, which repels water and dirt for easy cleaning and increases the lifespan of your bathtub doors.