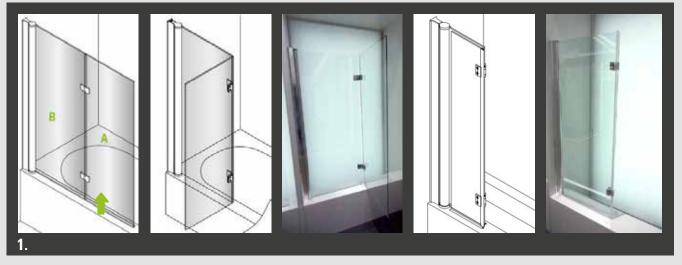

## Herencia bathtub door

Panel A can be opened outward up to 180 degrees. Please see the above diagram.

Panel B can be opened outward up to 90 degrees. Please see the above diagram.