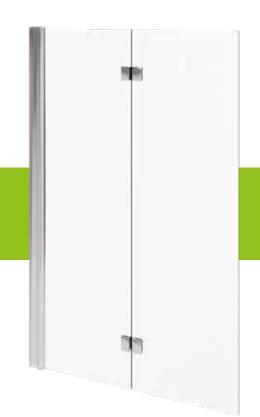

## **PRODUCT DESCRIPTION:**

Contemporary style

2 panels clear tempered glass door.

Can be installed left or right.

Square brass hinges.

Hand polished aluminum extrusions easy to install and allow a 3/4" adjustment on either side for wall that are out of plums.

8 mm tempered glass with polished edges.

Offered in chrome/clear