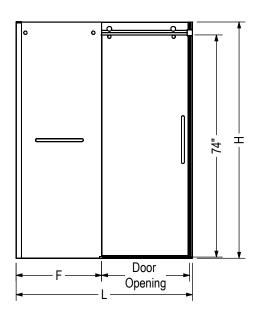

| Code   | Description                              | Н       | L<br>Adjustable | F       | Door<br>Opening   | Wall<br>Adjustment |
|--------|------------------------------------------|---------|-----------------|---------|-------------------|--------------------|
| 138950 | Halo Pro 78 3/4" x 47" without Towel bar | 78 3/4" | 44 1/2" - 47"   | 22 1/2" | 16 1/4" - 18 3/4" | 1"                 |
| 138954 | Halo Pro 78 3/4" x 47" with Towel bar    | 78 3/4" | 44 1/2" - 47"   | 22 1/2" | 16 1/4" - 18 3/4" | 1"                 |
| 138952 | Halo Pro 78 3/4" x 59" without Towel bar | 78 3/4" | 56 1/2" - 59"   | 28 5/8" | 22 1/8" - 24 5/8" | 1"                 |
| 138956 | Halo Pro 78 3/4" x 59" with Towel bar    | 78 3/4" | 56 1/2" - 59"   | 28 5/8" | 22 1/8" - 24 5/8" | 1"                 |