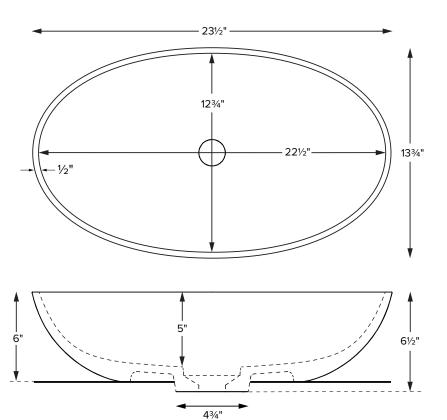

## MODEL 603 23.5" x 13.75" x 6.5" **VESSEL STYLE Mineral Composite** 20 lbs / 9 kg

Base dimensions on counter top: 113/4" x 63/4" Always measure sink on-site to ensure cut-out accuracy.