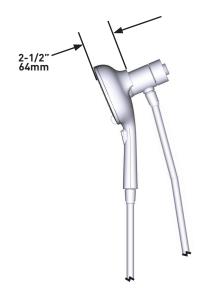

### Verso™

Verso<sup>™</sup> Handshower with Magnetix<sup>™</sup> Docking

220H5 series 220H5EP series