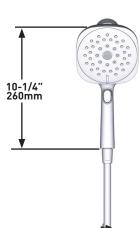

### Verso™

Verso<sup>™</sup> Handshower with Magnetix<sup>™</sup> Docking

220H5 series 220H5EP series