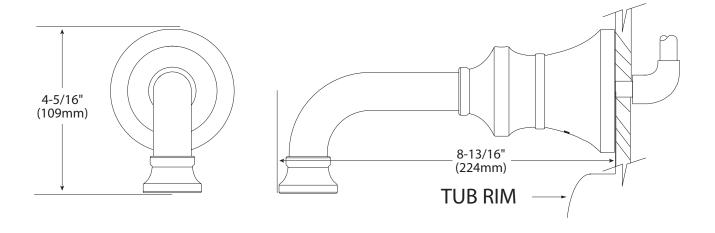

# **MOEN**<sup>®</sup>

## **Specifications**

#### **DESCRIPTION**

- Metal construction with various finishes identified by suffix
- Designed to be installed on a 1/2" pipe slip fit-CC connection

#### **STANDARDS**

 Third party certified to meet ASME A112.18.1/ CSA B125.1 and all applicable requirements referenced therein

#### **WARRANTY**

- Lifetime limited warranty against leaks, drips and finish defects to the original homeowner
- 10 year limited warranty when used in a multifamily installation
- 5 year limited warranty when used in a commercial installation Visit www.moen.com/support for complete details and limitations



COLINET™

1/2" Slip Fit Non-Diverting
Tub Spout

Models: S5001



### **CRITICAL DIMENSIONS**

(DO NOT SCALE)