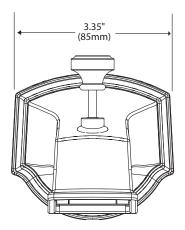

# Buy it for looks. Buy it for life.®

## Specifications

#### DESCRIPTION

- Metal construction with various finishes identified by suffix
- Designed to be installed on a 1/2" pipe slip fit-CC connection **STANDARDS**
- Third party certified to meet ASME A112.18.1/CSA B125.1 and all applicable requirements referenced therein

#### WARRANTY

- Lifetime limited warranty against leaks, drips and finish defects to the original consumer
- 5 year warranty if used in commercial installations



ROTHBURY<sup>™</sup> Tub Spouts 1/2" Slip Fit

**Diverter:** S3859 series **Tub Filler:** S3860 series





### **CRITICAL DIMENSIONS**

(DO NOT SCALE)