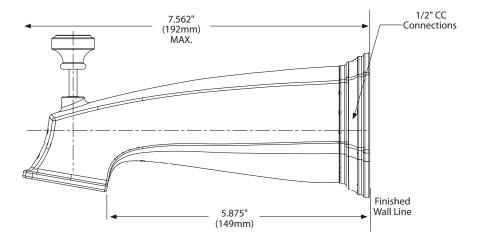

# Buy it for looks. Buy it for life.®

## Specifications

#### DESCRIPTION

- Metal construction with various finishes identified by suffix
- Designed to be installed on a 1/2" pipe slip fit-CC connection **STANDARDS**
- Third party certified to meet ASME A112.18.1/CSA B125.1 and all applicable requirements referenced therein

#### WARRANTY

- Lifetime limited warranty against leaks, drips and finish defects to the original consumer
- 5 year warranty if used in commercial installations



ROTHBURY<sup>™</sup> Tub Spouts 1/2" Slip Fit

**Diverter:** S3859 series **Tub Filler:** S3860 series





### **CRITICAL DIMENSIONS**

(DO NOT SCALE)