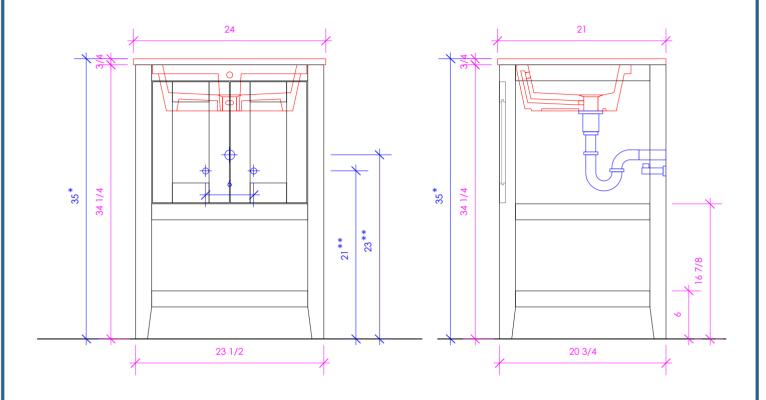

## **STILE**

STL-F-24A

- \* Recommended installation height
- \*\* Recommended plumbing location

#### **FEATURES:**

- FLOOR STANDING VANITY
- TWO DOORS WITH SOFT-CLOSE HINGES
- SHAKER STYLE DETAILING
- OPEN SLATTED SHELF BELOW
- SOLID WOOD LEGS
- DECORATIVE HARDWARE K120 INCLUDED BUT NOT INSTALLED - CAN BE INSTALLED UPON REQUEST
- USED WITH STL-24T COUNTERTOP AND