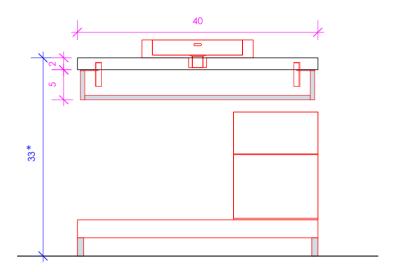

## **PLAZA**

PLA-W-40

SHOWN WITH 5035 PLA-BR-39 PLA-BN-40 PLA-W-14

\* Recommended installation height

#### **FEATURES:**

- WOOD COUNTERTOP
- 8443V POLISHED STAINLESS STEEL BRACKET INCLUDED ALTERNATIVE FINISHES FOR BRACKET AVAILABLE
- OPTIONAL PLA-BR-39 TOWEL BAR
- PROUDLY HANDMADE IN THE USA
- MANUFACTURED WITH LOW VOC FINISHES
  AND WOOD FROM RENEWABLE FORESTS