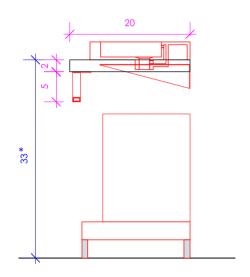

## **PLAZA**

PLA-W-40

SHOWN WITH 5035 PLA-BR-39 PLA-BN-40 PLA-W-14

\* Recommended installation height

#### **FEATURES:**

- WOOD COUNTERTOP
- 8443V POLISHED STAINLESS STEEL BRACKET INCLUDED ALTERNATIVE FINISHES FOR BRACKET AVAILABLE
- OPTIONAL PLA-BR-39 TOWEL BAR
- PROUDLY HANDMADE IN THE USA
- MANUFACTURED WITH LOW VOC FINISHES
  AND WOOD FROM RENEWABLE FORESTS