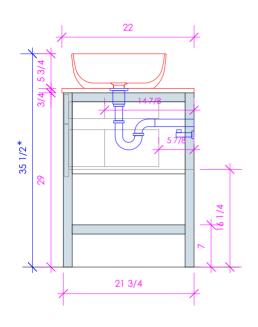

## NAVI

NAV-VS-36

- \* Recommended installation height
- \*\* Recommended plumbing location

#### **FEATURES:**

- FLOOR STANDING VANITY
- TWO DRAWERS WITH SELF-CLOSE GLIDES
- INTERIOR DRAWERS STAINED TO REFLECT EXTERIOR FINISH
- DECORATIVE HARDWARE K550 INCLUDED BUT NOT INSTALLED - CAN BE INSTALLED UPON REQUEST
- USED WITH NAV-VS-36F FRAME, NAV-VS-36T COUNTERTOP AND N33 SINK (SOLD SEPARATELY)
- PROUDLY HANDMADE IN THE USA
- MANUFACTURED WITH LOW VOC FINISHES AND WOOD FROM RENEWABLE FORESTS