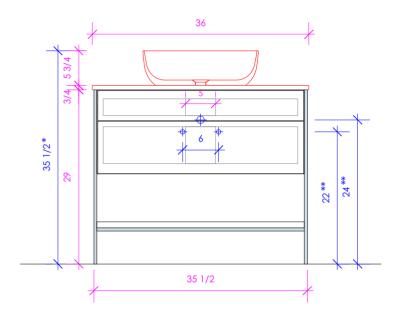

## NAVI

NAV-VS-36

- \* Recommended installation height
- \*\* Recommended plumbing location

#### **FEATURES:**

- FLOOR STANDING VANITY
- TWO DRAWERS WITH SELF-CLOSE GLIDES
- INTERIOR DRAWERS STAINED TO REFLECT EXTERIOR FINISH
- DECORATIVE HARDWARE K550 INCLUDED BUT NOT INSTALLED - CAN BE INSTALLED UPON REQUEST
- USED WITH NAV-VS-36F FRAME, NAV-VS-36T COUNTERTOP AND N33 SINK (SOLD SEPARATELY)
- PROUDLY HANDMADE IN THE USA
- MANUFACTURED WITH LOW VOC FINISHES AND WOOD FROM RENEWABLE FORESTS