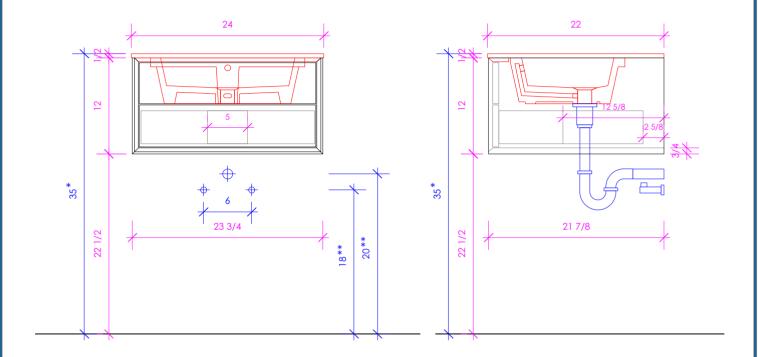

## **GEMELLI**

GEM-UN-24

- \* Recommended installation height
- \*\* Recommended plumbing location

### **FEATURES:**

- WALL MOUNT VANITY
- ONE DRAWER WITH SELF-CLOSE GLIDES
- INTERIOR DRAWER STAINED TO REFLECT EXTERIOR FINISH
- DECORATIVE EDGE DETAILING
- INTEGRATED COUNTERTOP DETAILING
- DECORATIVE HARDWARE K510 INCLUDED BUT NOT INSTALLED - CAN BE INSTALLED UPON REQUEST
- USED WITH GEM-UN-24T COUNTERTOP AND

5452UN SINK (SOLD SEPARATELY)

- PROUDLY HANDMADE IN THE USA
- MANUFACTURED WITH LOW VOC FINISHES AND WOOD FROM RENEWABLE FORESTS