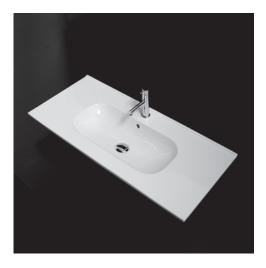

## AQUATRE Lavatory Item #8073

#### Features:

-Porcelain lavatory with overflow -Vanity top installation -Faucet hole diameter is 1 3/8" -Recommended oversized European drain (i.e. item #7100-16OF or 7100-12)