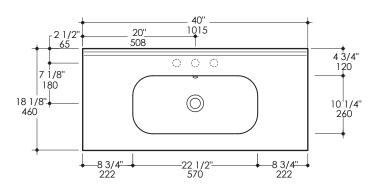

#### Notes:

Drawings provided herein are meant to give the user an idea of the product and are not made to scale. The size in inches is rounded up to the nearest 1/16". Slight variances can often occur with porcelain and woodwork. Therefore, LACAVA will not be held responsible for any cutouts, countertops, or furniture made without the actual product or template from LACAVA.

Plumbing specifications are only a guideline and may need to be altered based on the application.

Product specifications are not binding to the manufacturer and can be changed without notice at any time. Please refer to your shipment for product final sizes.