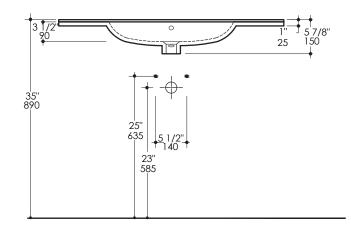

#### Notes:

Drawings provided herein are meant to give the user an idea of the product and are not made to scale. The size in inches is rounded up to the nearest 1/16". Slight variances can often occur with porcelain and woodwork. Therefore, LACAVA will not be held responsible for any cutouts, countertops, or furniture made without the actual product or template from LACAVA.

Plumbing specifications are only a guideline and may need to be altered based on the application.

Product specifications are not binding to the manufacturer and can be changed without notice at any time. Please refer to your shipment for product final sizes.