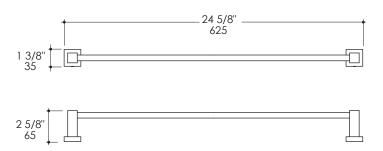

## **Product Specifications:**

#### Notes

Drawings provided herein are meant to give the user an idea of the product and are not made to scale. The size in inches is rounded up to the nearest 1/16".

LACAVA is committed to the highest level of customer service. Please feel free to contact us at 1-888-522-2823 (toll free) or by email at info@lacava.com for technical assistance or any general inquiries.