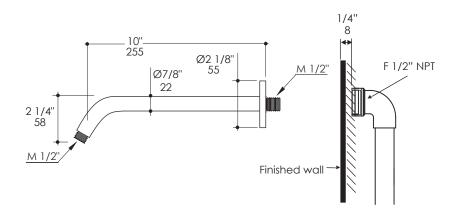

## **Product Specifications:**

#### Notes

Drawings provided herein are meant to give the user an idea of the product and are not made to scale. The size in inches is rounded up to the nearest 1/16".

LACAVA is committed to the highest level of customer service. Please feel free to contact us at 1-888-522-2823 (toll free) or by email at info@lacava.com for technical assistance or any general inquiries.