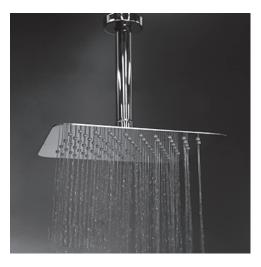

# ELEGANZA Shower Head Item #1874

#### Features:

-Tilting rectangular rain shower head -Stainles steel construction with 90 rubber nozzles -Ceiling-mount installation recommended -Arm and flange sold separately -Flow regulator 3.1 GPM -Recommended max, water pressure 43.5 PSI

#### **Recommended Accessories:**

-Item #0169: Ceiling-mount round shower arm with flange -Item #1469: Ceiling-mount rectangular shower arm with flange

## Finish Options:

10 - Polished Stainless Steel