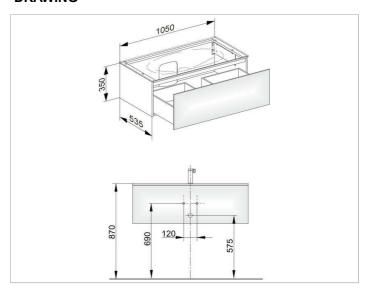

# PRODUCT DATA SHEET



# Edition 11 31351XX0100 Vanity unit

### **PRODUCT**



### **DRAWING**



## **PRODUCT ATTRIBUTES**

compatible with ceramic washbasin Article No. 31150 and Varicor washbasin to measure 1 drawer front with push-to-open mechanism with LED interior lighting, automatic on-off function warm-white light colour incl. odour trap made of plastic 1 1/4 x 32

## **EQUIPMENT**

- 1 sliding storage box (190 x 70 x 413 mm)

### **SURFACE**

37, 38, 39

## **DIMENSION**

1050 x 350 x 535 mm

#### NOTE

Power socket is required for LED interior lighting. See fitting instructions for details.

When ordering please ensure to replace XX, YY, ZZ or WW with appropriate number for the chosen carcass and front finish cominations.