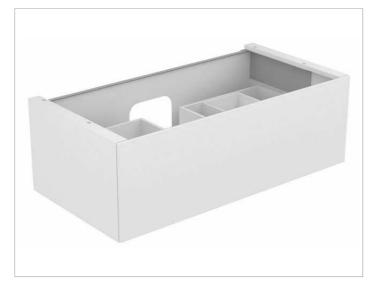

### **PRODUCT**

## **PRODUCT ATTRIBUTES**

compatible with ceramic washbasin Article No. 31150 and Varicor washbasin to measure 1 drawer front with push-to-open mechanism with LED interior lighting, automatic on-off function warm-white light colour incl. odour trap made of plastic 1 1/4 x 32

## **EQUIPMENT**

- 1 sliding storage box (190 x 70 x 413 mm)