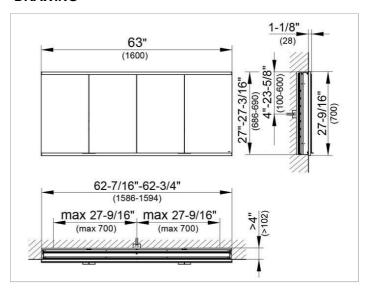

### **DRAWING**

EEK: A++, A+, A,

### **DIMENSION**

62,99 x 27,56 x 4,72 "

Warranty: KEUCO products are covered by a 5-year manufacturer's warranty, in effect from the date of purchase. During this time, proven product defects will be remedied free of charge. Warranty claims must be filed in writing, including a detailed description of the defect immediately after a defect has occurred. For a copy of our detailed product warranty policy, please contact us at office-usa@keuco.com.