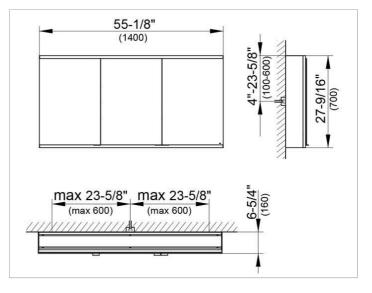

#### DRAWING

#### DIMENSION

55,12 x 27,56 x 6,3 "

 Warranty: KEUCO products are covered by a 5-year manufacturer's warranty, in effect from the date of purchase. During this time, proven product defects will be remedied free of charge. Warranty claims must be filed in writing, including a detailed description of the defect immediately after a defect has occurred. For a copy of our detailed product warranty policy, please contact us at office-usa@keuco.com.
Installation: KEUCO products must be installed by a qualified professional in accordance with the respective installation guidelines and any applicable federal / local building codes and regulations.