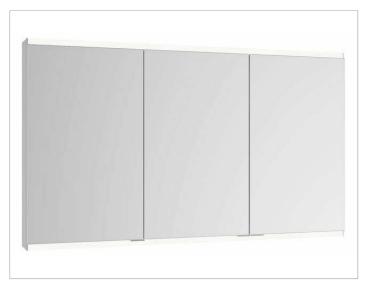

## Royal Modular 2.0 800311140105000 Mirror cabinet

#### PRODUCT

### SURFACE

silver anodized