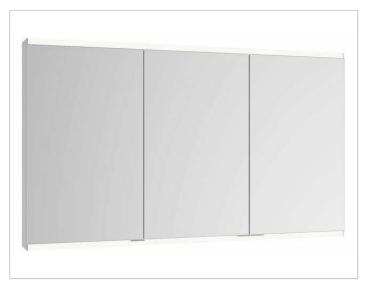

## Royal Modular 2.0 800311140005300 Mirror cabinet

#### PRODUCT

## SURFACE

silver anodized