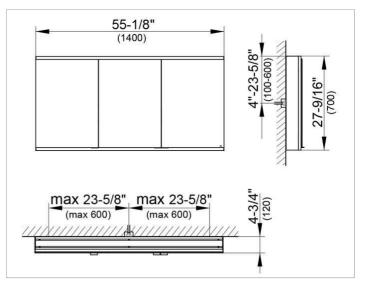

### DRAWING

#### DIMENSION

55,12 x 27,56 x 4,72 "

 Warranty: KEUCO products are covered by a 5-year manufacturer's warranty, in effect from the date of purchase. During this time, proven product defects will be remedied free of charge. Warranty claims must be filed in writing, including a detailed description of the defect immediately after a defect has occurred. For a copy of our detailed product warranty policy, please contact us at office-usa@keuco.com.
Installation: KEUCO products must be installed by a qualified professional in accordance with the respective installation guidelines and any applicable federal / local building codes and regulations.