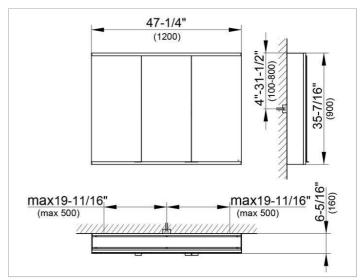

### **DIMENSION**

47,24 x 35,43 x 6,3 "

Warranty: KEUCO products are covered by a 5-year manufacturer's warranty, in effect from the date of purchase. During this time, proven product defects will be remedied free of charge. Warranty claims must be filed in writing, including a detailed description of the defect immediately after a defect has occurred. For a copy of our detailed product warranty policy, please contact us at office-usa@keuco.com.