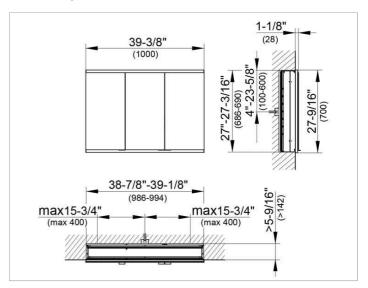

### **DRAWING**

EEK: A++, A+, A,

### **DIMENSION**

39,37 x 27,56 x 6,3 "

Warranty: KEUCO products are covered by a 5-year manufacturer's warranty, in effect from the date of purchase. During this time, proven product defects will be remedied free of charge. Warranty claims must be filed in writing, including a detailed description of the defect immediately after a defect has occurred. For a copy of our detailed product warranty policy, please contact us at office-usa@keuco.com.