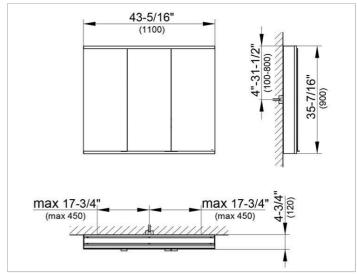

#### **DRAWING**

## **DIMENSION**

43,31 x 35,43 x 4,72 "

Warranty: KEUCO products are covered by a 5-year manufacturer's warranty, in effect from the date of purchase. During this time, proven product defects will be remedied free of charge. Warranty claims must be filed in writing, including a detailed description of the defect immediately after a defect has occurred. For a copy of our detailed product warranty policy, please contact us at office-usa@keuco.com.