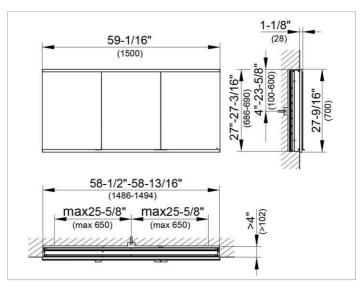

#### **DRAWING**

### **DIMENSION**

59,06 x 27,56 x 4,72 "

Warranty: KEUCO products are covered by a 5-year manufacturer's warranty, in effect from the date of purchase. During this time, proven product defects will be remedied free of charge. Warranty claims must be filed in writing, including a detailed description of the defect immediately after a defect has occurred. For a copy of our detailed product warranty policy, please contact us at office-usa@keuco.com.