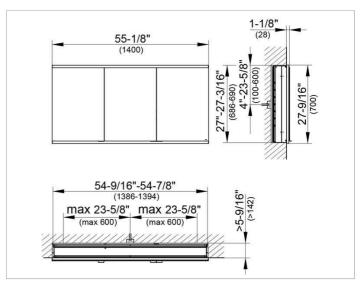

#### **DRAWING**

### **DIMENSION**

55,12 x 27,56 x 6,3 "

Warranty: KEUCO products are covered by a 5-year manufacturer's warranty, in effect from the date of purchase. During this time, proven product defects will be remedied free of charge. Warranty claims must be filed in writing, including a detailed description of the defect immediately after a defect has occurred. For a copy of our detailed product warranty policy, please contact us at office-usa@keuco.com.