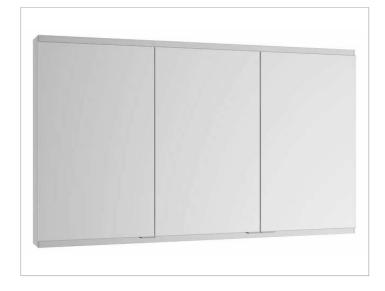

# Royal Modular 2.0 800300140105000 Mirror cabinet

#### **PRODUCT**

### **SURFACE**

silver anodized