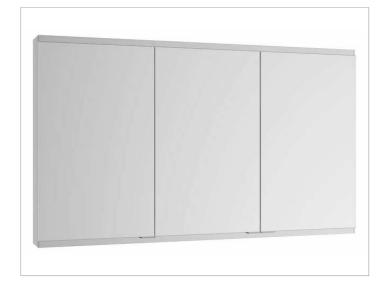

# Royal Modular 2.0 800300121105000 Mirror cabinet

#### **PRODUCT**

### **SURFACE**

silver anodized