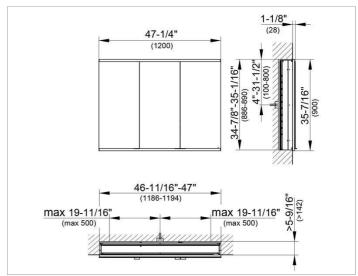

#### **DRAWING**

### **DIMENSION**

47,24 x 35,43 x 6,3 "

Warranty: KEUCO products are covered by a 5-year manufacturer's warranty, in effect from the date of purchase. During this time, proven product defects will be remedied free of charge. Warranty claims must be filed in writing, including a detailed description of the defect immediately after a defect has occurred. For a copy of our detailed product warranty policy, please contact us at office-usa@keuco.com.