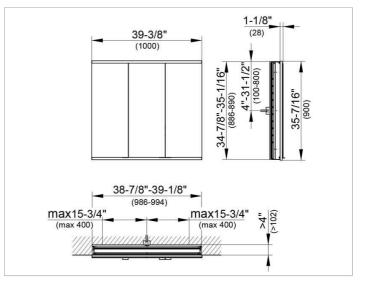

### DRAWING

#### DIMENSION

39,37 x 35,43 x 4,72 "

 Warranty:
 KEUCO products are covered by a 5-year manufacturer's warranty, in effect from the date of purchase. During this time, proven product defects will be remedied free of charge.