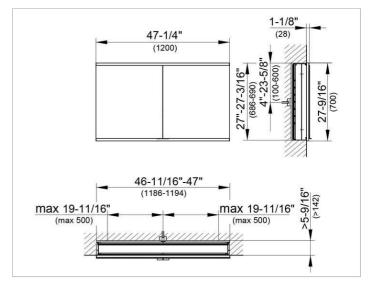

#### DIMENSION

47,24 x 27,56 x 6,3 "

 Warranty: KEUCO products are covered by a 5-year manufacturer's warranty, in effect from the date of purchase. During this time, proven product defects will be remedied free of charge. Warranty claims must be filed in writing, including a detailed description of the defect immediately after a defect has occurred. For a copy of our detailed product warranty policy, please contact us at office-usa@keuco.com.
Installation: KEUCO products must be installed by a qualified professional in accordance with the respective installation guidelines and any applicable federal / local building codes and regulations.