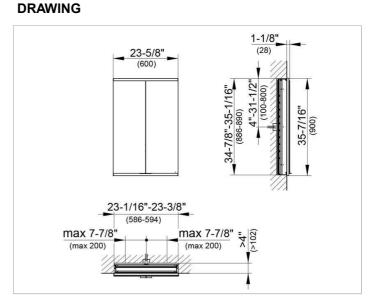

#### DIMENSION

23,62 x 35,43 x 4,72 "

 Warranty: KEUCO products are covered by a 5-year manufacturer's warranty, in effect from the date of purchase. During this time, proven product defects will be remedied free of charge. Warranty claims must be filed in writing, including a detailed description of the defect immediately after a defect has occurred. For a copy of our detailed product warranty policy, please contact us at office-usa@keuco.com.
Installation: KEUCO products must be installed by a qualified professional in accordance with the respective installation guidelines and any applicable federal / local building codes and regulations.