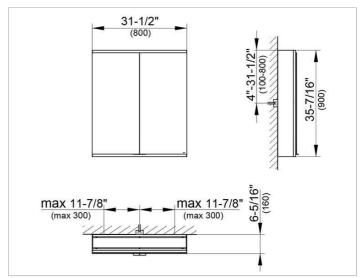

#### **DRAWING**

### **DIMENSION**

31,5 x 35,43 x 6,3 "

Warranty: KEUCO products are covered by a 5-year manufacturer's warranty, in effect from the date of purchase. During this time, proven product defects will be remedied free of charge. Warranty claims must be filed in writing, including a detailed description of the defect immediately after a defect has occurred. For a copy of our detailed product warranty policy, please contact us at office-usa@keuco.com.